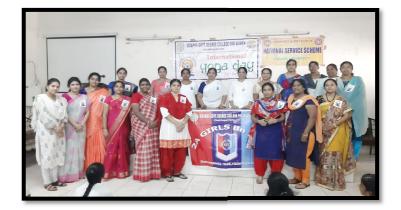

### YOGA & MEDITATION (2016-17)

We welcome all the students to YOGA Program organized by the DEPARTMENT OF PHYSICAL EDUCATION. Yoga and Meditation would help the students develop the skills to improve their own personal practice. The curriculum was designed to achieve fundamental health benefits and fit India theory. Certified yoga instructor teaches the skill-based course.

# YOGA & MEDITATION (2017-18)

We welcome all the students to YOGA Program organized by the DEPARTMENT OF PHYSICAL EDUCATION. Yoga and Meditation would help the students develop the skills to improve their own personal practice. The curriculum was designed to achieve fundamental health benefits and fit India theory. Certified yoga instructor teaches the skill-based course.