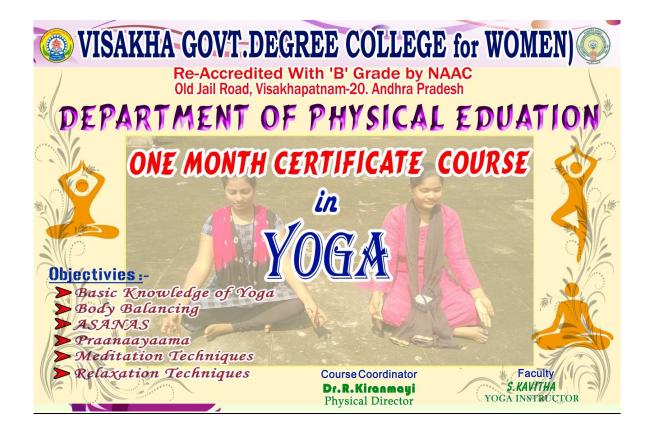

### YOGA & MEDITATION (2016-17)

We welcome all the students to YOGA Program organized by the DEPARTMENT OF PHYSICAL EDUCATION. Yoga and Meditation would help the students develop the skills to improve their own personal practice. The curriculum was designed to achieve fundamental health benefits and fit India theory. Certified yoga instructor teaches the skill-based course.

Yoga if practiced regularly and sincerely, works tremendously on every individual, both at physical and mental levels. It results into the Integration of personality, which is the ultimate aim of Yoga.

#### Course content

- 1. Philosophy of yoga/life style/ethics
- 2. History of yoga
- 3. Understanding yoga
- 4. The eight limbs of yoga
- 5. Yoga ethics
- 6. Karma yoga
- 7. Anatomy and physiology of asanas
- 8. Basic standing and balancing postures
- 9. Basic sitting postures, twisting postures
- 10. Basic forward bending and backward bending postures
- 11. Restoration postures
- 12. Introduction to mudras
- 13. Basic pranayama
- 14. Mantras
- 15. Meditation techniques
- 16. Relaxation techniques