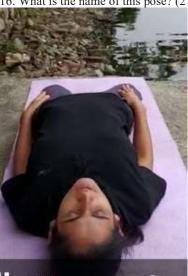

### YOGA & MEDITATION (2016-17)

We welcome all the students to YOGA Program organized by the DEPARTMENT OF PHYSICAL EDUCATION. Yoga and Meditation would help the students develop the skills to improve their own personal practice. The curriculum was designed to achieve fundamental health benefits and fit India theory. Certified yoga instructor teaches the skill-based course.

Yoga if practiced regularly and sincerely, works tremendously on every individual, both at physical and mental levels. It results into the Integration of personality, which is the ultimate aim of Yoga.