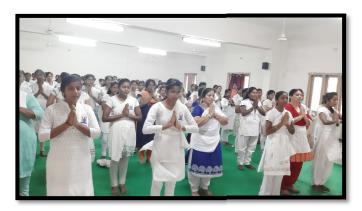

### YOGA & MEDITATION (2016-17)

We welcome all the students to YOGA Program organized by the DEPARTMENT OF PHYSICAL EDUCATION. Yoga and Meditation would help the students develop the skills to improve their own personal practice. The curriculum was designed to achieve fundamental health benefits and fit India theory. Certified yoga instructor teaches the skill-based course.

Yoga if practiced regularly and sincerely, works tremendously on every individual, both at physical and mental levels. It results into the Integration of personality, which is the ultimate aim of Yoga.