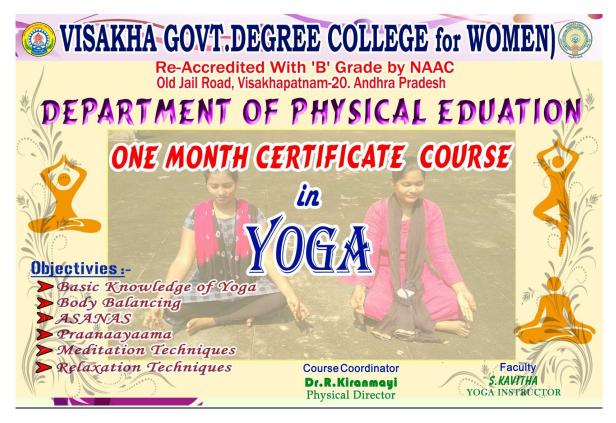

# YOGA & MEDITATION (2017-18)

We welcome all the students to YOGA Program organized by the DEPARTMENT OF PHYSICAL EDUCATION. Yoga and Meditation would help the students develop the skills to improve their own personal practice. The curriculum was designed to achieve fundamental health benefits and fit India theory. Certified yoga instructor teaches the skill-based course.

Yoga if practiced regularly and sincerely, works tremendously on every individual, both at physical and mental levels. It results into the Integration of personality, which is the ultimate aim of Yoga.

Start date -18/10/2017

RESOURCE PERSON SAVITHRI, 9491764661

- BASIC KNOWLEDGE OF YOGA
- BODY BALANCING
- ASANAS
- PRAANAAYAAMA
- ANATOMY OF ASANA
- MANTRA CHANTING
- MEDITATION TECHNIQUES
- RELAXATION TECHNIQUES