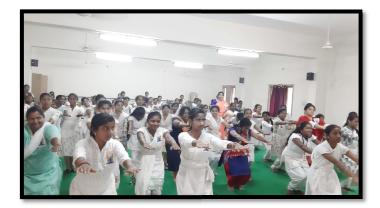

### YOGA & MEDITATION (2016-17)

We welcome all the students to YOGA Program organized by the DEPARTMENT OF PHYSICAL EDUCATION. Yoga and Meditation would help the students develop the skills to improve their own personal practice. The curriculum was designed to achieve fundamental health benefits and fit India theory. Certified yoga instructor teaches the skill-based course.

Yoga if practiced regularly and sincerely, works tremendously on every individual, both at physical and mental levels. It results into the Integration of personality, which is the ultimate aim of Yoga.