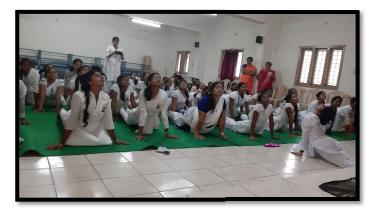

### YOGA & MEDITATION (2016-17)

We welcome all the students to YOGA Program organized by the DEPARTMENT OF PHYSICAL EDUCATION. Yoga and Meditation would help the students develop the skills to improve their own personal practice. The curriculum was designed to achieve fundamental health benefits and fit India theory. Certified yoga instructor teaches the skill-based course.

Yoga if practiced regularly and sincerely, works tremendously on every individual, both at physical and mental levels. It results into the Integration of personality, which is the ultimate aim of Yoga.

Start date -28/10/2016-04/1/2016

RESOURCE PERSON SAVITHRI,- 9491764661