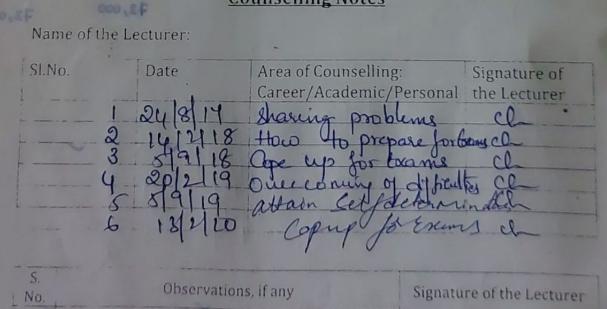

#### 5.1.3 PERSONAL COUNSELLING (2016-17)

The University Grants Commission (UGC) has directed all higher education institutions and universities to set up student counselling system. HEIs should mandatorily put in place a broadbased "Students Counseling System" for the effective management of problems and challenges faced by students. It should be a unique, interactive and target-oriented system, involving students, teachers and parents, resolved to address common student concerns ranging from anxiety, stress, fear of change and failure to homesickness and a slew of academic worries. It should bridge the formal as well as communicative gaps between the students and the institution at large. Teacher counselors, trained to act as the guardians of students at the college level, should remain in close touch with the students allotted to them (batch of 25 students) though out the year, cater to their emotional and intellectual needs and convey their growth report and feedback on attendance, examination results etc to their parents at regular interval of time. Teacher counselors can coordinate with wardens of hostels and exchange personal details of students, academic record and behavior patterns for prompt pre-emptive or corrective action.  $\neg$ HEIs should organize quarterly parents-teachers meet (PTM) so that grievances and gaps in system can be addressed and resolved. Online complaint registration system can also be launched so that issues can be addressed before they slip out of hands of authorities.