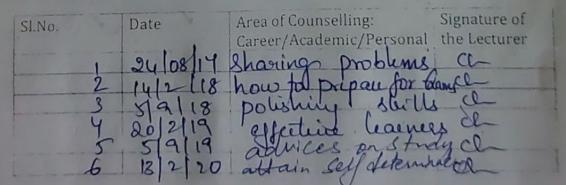

#### 5.1.3 PERSONAL COUNSELLING (2016-17)

The University Grants Commission (UGC) has directed all higher education institutions and universities to set up student counselling system. HEIs should mandatorily put in place a broadbased "Students Counseling System" for the effective management of problems and challenges faced by students. It should be a unique, interactive and target-oriented system, involving students, teachers and parents, resolved to address common student concerns ranging from anxiety, stress, fear of change and failure to homesickness and a slew of academic worries. It should bridge the formal as well as communicative gaps between the students and the institution at large. Teacher counselors, trained to act as the guardians of students at the college level, should remain in close touch with the students allotted to them (batch of 25 students) though out the year, cater to their emotional and intellectual needs and convey their growth report and feedback on attendance, examination results etc to their parents at regular interval of time. Teacher counselors can coordinate with wardens of hostels and exchange personal details of students, academic record and behavior patterns for prompt pre-emptive or corrective action.  $\neg$ HEIs should organize quarterly parents-teachers meet (PTM) so that grievances and gaps in system can be addressed and resolved. Online complaint registration system can also be launched so that issues can be addressed before they slip out of hands of authorities.