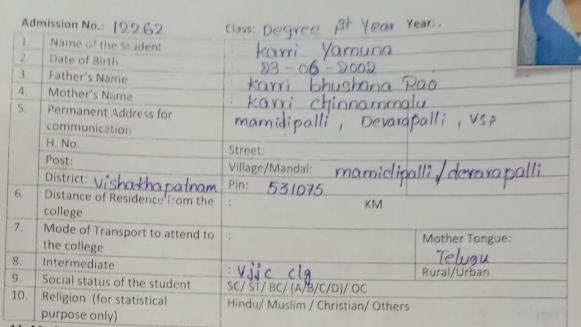

| Signature of the Lecturer |
|-----------|------------------------------------------------------------------------------------------------------------------|---------------------------|
|           |                                                                                                                  |                           |
|           |                                                                                                                  |                           |
|           | and the second |                           |
|           |                                                                                                                  |                           |



## 11. Marks in Last Qualifying Examination:

| Subjects | SAN    | ENG    | MathsA  | Mallin  | -1.    | 0110  | 1  | Tetel |
|----------|--------|--------|---------|---------|--------|-------|----|-------|
| Max      |        | CINUT  | I DINSH | Mathy-E | s phy  | CHE   |    | Total |
| Marks    | 100/63 | 100/74 | 75/27   | 75/20   | 60%    | 60/10 | 1  |       |
| Marks    | 10% 8  | 10%    | 75/     | 25/ 700 | 100/23 | 00/43 |    |       |
| Secured  | 160    | 761    | 735     | 771     | 733    | 745   | 19 | 6.79  |

#### 12. Annual Income of the Family:

| S. No. | Annual Income (in Rupees) | Mother | Father | Total   |
|--------|---------------------------|--------|--------|---------|
| a.     | Upto 36,000/-             |        | rather | TULAI   |
| b.     | 36,001/- to 50