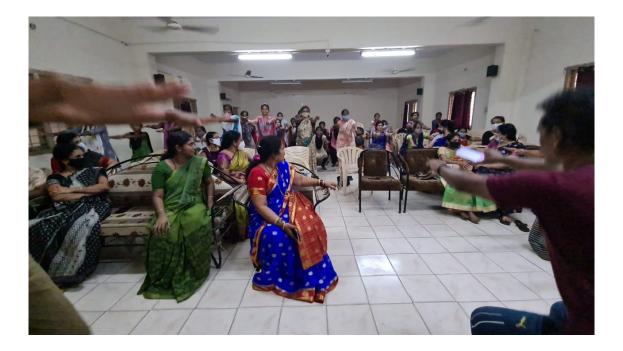

### YOGA & MEDITATION (2016-17)

We welcome all the students to YOGA Program organized by the DEPARTMENT OF PHYSICAL EDUCATION. Yoga and Meditation would help the students develop the skills to improve their own personal practice. The curriculum was designed to achieve fundamental health benefits and fit India theory. Certified yoga instructor teaches the skill-based course.

Yoga if practiced regularly and sincerely, works tremendously on every individual, both at physical and mental levels. It results into the Integration of personality, which is the ultimate aim of Yoga.