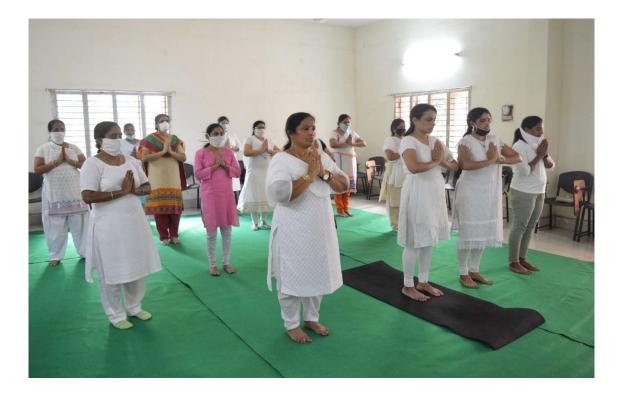

### YOGA & MEDITATION (2016-17)

We welcome all the students to YOGA Program organized by the DEPARTMENT OF PHYSICAL EDUCATION. Yoga and Meditation would help the students develop the skills to improve their own personal practice. The curriculum was designed to achieve fundamental health benefits and fit India theory. Certified yoga instructor teaches the skill-based course.

Yoga if practiced regularly and sincerely, works tremendously on every individual, both at physical and mental levels. It results into the Integration of personality, which is the ultimate aim of Yoga.

Start date -28/10/2016-04/1/2016

RESOURCE PERSON SAVITHRI,- 9491764661