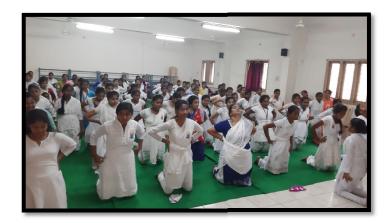

### YOGA & MEDITATION (2016-17)

We welcome all the students to YOGA Program organized by the DEPARTMENT OF PHYSICAL EDUCATION. Yoga and Meditation would help the students develop the skills to improve their own personal practice. The curriculum was designed to achieve fundamental health benefits and fit India theory. Certified yoga instructor teaches the skill-based course.

Yoga if practiced regularly and sincerely, works tremendously on every individual, both at physical and mental levels. It results into the Integration of personality, which is the ultimate aim of Yoga.

Start date -28/10/2016-04/1/2016

RESOURCE PERSON SAVITHRI,- 9491764661