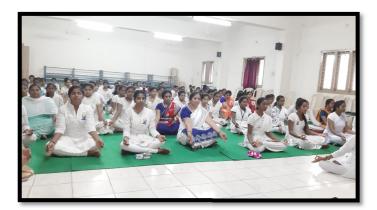

# YOGA & MEDITATION (2017-18)

We welcome all the students to YOGA Program organized by the DEPARTMENT OF PHYSICAL EDUCATION. Yoga and Meditation would help the students develop the skills to improve their own personal practice. The curriculum was designed to achieve fundamental health benefits and fit India theory. Certified yoga instructor teaches the skill-based course.

Yoga if practiced regularly and sincerely, works tremendously on every individual, both at physical and mental levels. It results into the Integration of personality, which is the ultimate aim of Yoga.