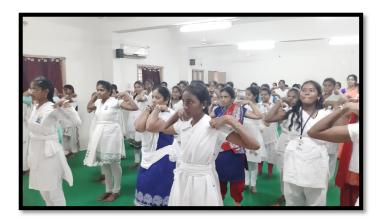

### YOGA & MEDITATION (2016-17)

We welcome all the students to YOGA Program organized by the DEPARTMENT OF PHYSICAL EDUCATION. Yoga and Meditation would help the students develop the skills to improve their own personal practice. The curriculum was designed to achieve fundamental health benefits and fit India theory. Certified yoga instructor teaches the skill-based course.

Yoga if practiced regularly and sincerely, works tremendously on every individual, both at physical and mental levels. It results into the Integration of personality, which is the ultimate aim of Yoga.