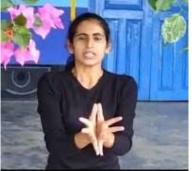

# YOGA & MEDITATION (2017-18)

We welcome all the students to YOGA Program organized by the DEPARTMENT OF PHYSICAL EDUCATION. Yoga and Meditation would help the students develop the skills to improve their own personal practice. The curriculum was designed to achieve fundamental health benefits and fit India theory. Certified yoga instructor teaches the skill-based course.

Yoga if practiced regularly and sincerely, works tremendously on every individual, both at physical and mental levels. It results into the Integration of personality, which is the ultimate aim of Yoga.