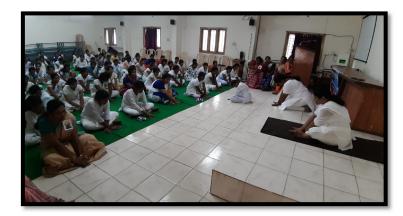

### YOGA & MEDITATION (2016-17)

We welcome all the students to YOGA Program organized by the DEPARTMENT OF PHYSICAL EDUCATION. Yoga and Meditation would help the students develop the skills to improve their own personal practice. The curriculum was designed to achieve fundamental health benefits and fit India theory. Certified yoga instructor teaches the skill-based course.

Yoga if practiced regularly and sincerely, works tremendously on every individual, both at physical and mental levels. It results into the Integration of personality, which is the ultimate aim of Yoga.

Start date -28/10/2016-04/1/2016

RESOURCE PERSON SAVITHRI,- 9491764661