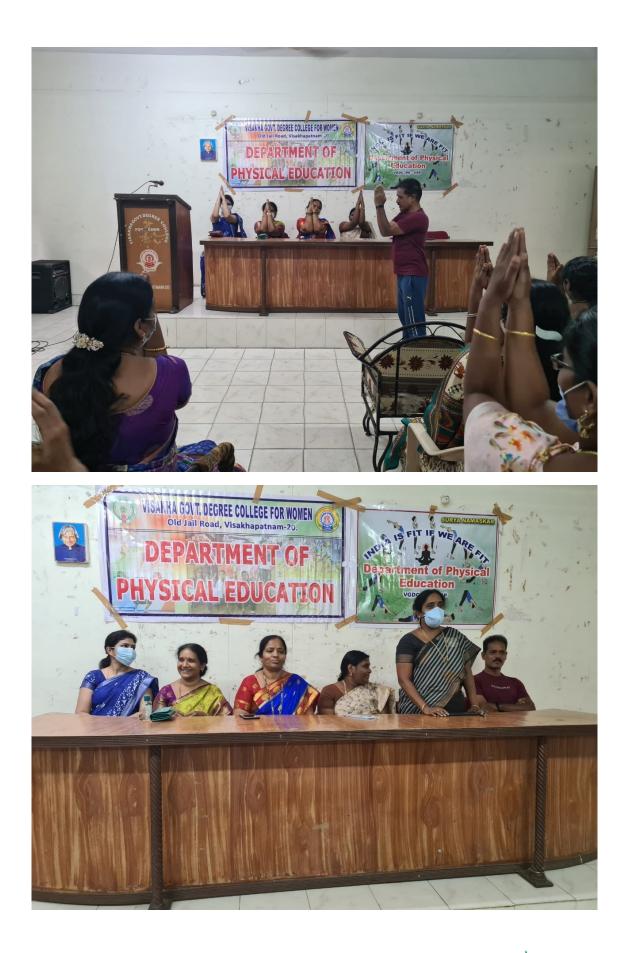

### YOGA & MEDITATION (2016-17)

We welcome all the students to YOGA Program organized by the DEPARTMENT OF PHYSICAL EDUCATION. Yoga and Meditation would help the students develop the skills to improve their own personal practice. The curriculum was designed to achieve fundamental health benefits and fit India theory. Certified yoga instructor teaches the skill-based course.

Yoga if practiced regularly and sincerely, works tremendously on every individual, both at physical and mental levels. It results into the Integration of personality, which is the ultimate aim of Yoga.