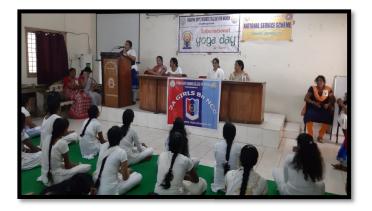

# YOGA & MEDITATION (2017-18)

We welcome all the students to YOGA Program organized by the DEPARTMENT OF PHYSICAL EDUCATION. Yoga and Meditation would help the students develop the skills to improve their own personal practice. The curriculum was designed to achieve fundamental health benefits and fit India theory. Certified yoga instructor teaches the skill-based course.

Yoga if practiced regularly and sincerely, works tremendously on every individual, both at physical and mental levels. It results into the Integration of personality, which is the ultimate aim of Yoga.