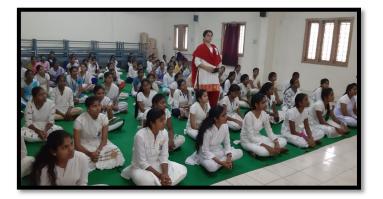

### YOGA & MEDITATION (2016-17)

We welcome all the students to YOGA Program organized by the DEPARTMENT OF PHYSICAL EDUCATION. Yoga and Meditation would help the students develop the skills to improve their own personal practice. The curriculum was designed to achieve fundamental health benefits and fit India theory. Certified yoga instructor teaches the skill-based course.

Yoga if practiced regularly and sincerely, works tremendously on every individual, both at physical and mental levels. It results into the Integration of personality, which is the ultimate aim of Yoga.

Start date -28/10/2016-04/1/2016

RESOURCE PERSON SAVITHRI,- 9491764661