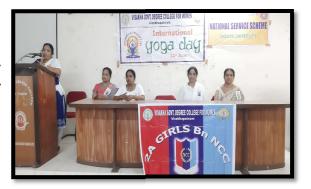

#### 5.1.3 PERSONAL COUNSELLING (2016-17)

The University Grants Commission (UGC) has directed all higher education institutions and universities to set up student counselling system. HEIs should mandatorily put in place a broadbased "Students Counseling System" for the effective management of problems and challenges faced by students. It should be a unique, interactive and target-oriented system, involving students, teachers and parents, resolved to address common student concerns ranging from anxiety, stress, fear of change and failure to homesickness and a slew of academic worries. It should bridge the formal as well as communicative gaps between the students and the institution at large. Teacher counselors, trained to act as the guardians of students at the college level, should remain in close touch with the students allotted to them (batch of 25 students) though out the year, cater to their emotional and intellectual needs and convey their growth report and feedback on attendance, examination results etc to their parents at regular interval of time. Teacher counselors can coordinate with wardens of hostels and exchange personal details of students, academic record and behavior patterns for prompt pre-emptive or corrective action.  $\neg$ HEIs should organize quarterly parents-teachers meet (PTM) so that grievances and gaps in system can be addressed and resolved. Online complaint registration system can also be launched so that issues can be addressed before they slip out of hands of authorities.